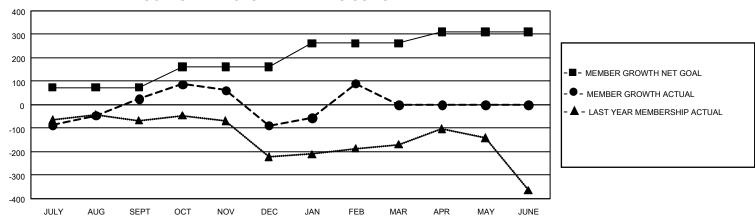

## GOALS AND ACTUAL MEMBERS CUMULATIVE

| DROPPED CLUBS: 8 |     | 127 CLUBS OF 269 ADDED 1<br>OR MORE NEW MEMBERS | GENDER DISTRIBUTION                 |                |
|------------------|-----|-------------------------------------------------|-------------------------------------|----------------|
|                  |     |                                                 | MALE                                | 2,157 (39.80%) |
|                  |     |                                                 | FEMALE                              | 3,259 (60.14%) |
| DROPPED MEMBERS  |     |                                                 | NON BINARY                          | 0 (0.00%)      |
| DECEASED         | 24  |                                                 | PREFER NOT TO ANSWER                | 3 (0.06%)      |
| CLUB CANCELLED   | 48  |                                                 | TOTAL FAMILY UNIT MEMBERS 880       |                |
| OTHER            | 399 | <u>CLICK HERE FOR</u>                           |                                     |                |
| TOTAL            | 471 | CUMULATIVE MEMBERSHIP  DATA                     | FAMILY MEMBERS PAYING HALF DUES 465 |                |

| Members               |                           |                         |                                                    |  |  |  |  |  |
|-----------------------|---------------------------|-------------------------|----------------------------------------------------|--|--|--|--|--|
| RESULTS FOR 2023-2024 |                           |                         |                                                    |  |  |  |  |  |
| QUARTER               | MEMBER GROWTH NET<br>GOAL | MEMBER GROWTH<br>ACTUAL | DROPPED MEMBERS<br>ACTUAL (including<br>transfers) |  |  |  |  |  |
| JULY/AUG/SE           | EPT 74                    | 218                     | 179                                                |  |  |  |  |  |
| OCT/NOV/DE            | EC 87                     | 141                     | 243                                                |  |  |  |  |  |
| JAN/FEB/MAR           | R 101                     | 247                     | 49                                                 |  |  |  |  |  |
| APR/MAY/JU            | NE 48                     | 0                       | 0                                                  |  |  |  |  |  |