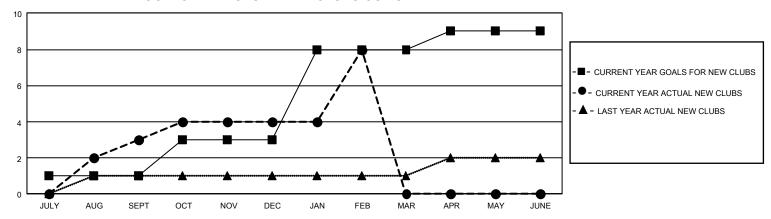

## GOALS AND ACTUAL NEW CLUBS CUMULATIVE

## GMT Constitutional Area 4, Group D

REPORT DOES NOT INCLUDE CLUBS IN UNDISTRICTED AREAS.

| Clubs                 |               |           |               |  |  |  |  |
|-----------------------|---------------|-----------|---------------|--|--|--|--|
| RESULTS FOR 2023-2024 |               |           |               |  |  |  |  |
| QUARTER               | NEW CLUB GOAL | NEW CLUBS | DROPPED CLUBS |  |  |  |  |
| JULY/AUG/SEPT         | 3             | 3         | 5             |  |  |  |  |
| OCT/NOV/DEC           | 6             | 1         | 0             |  |  |  |  |
| JAN/FEB/MAR           | 15            | 4         | 3             |  |  |  |  |
| APR/MAY/JUNE          | 3             | 0         | 0             |  |  |  |  |